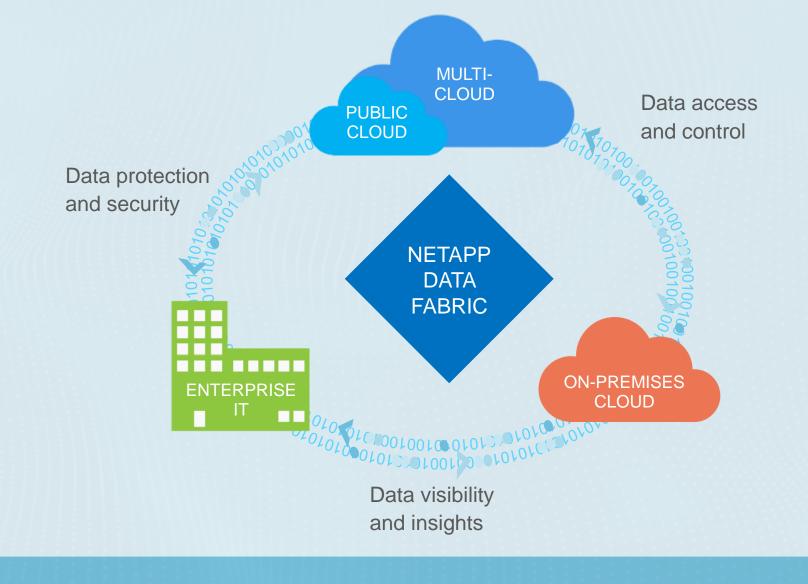

The NetApp Data Fabric is built for the data-driven world.

NetApp's Data Fabric accelerates data-driven digital transformation by simplifying and integrating data management.

An architecture and set of data services that provide consistent capabilities across endpoints that span on-premises environments, AWS, Microsoft, Google, Alibaba and 500+ other cloud providers.